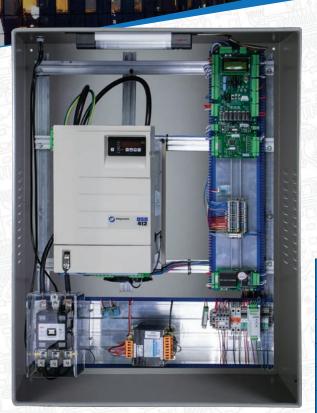

## TRACTION CONTROLLER

With its simple design and advanced engineering, C4 pushes beyond past conventional non-proprietary controllers with supercharged performance designed for speeds up to 2000FPM. Innovative capabilities allow mechanics to share parameters within groups, streamline inspection testing, and grant easy access to construction mode.

| APPLICATION  | Supports geared, gearless, overhead, basement, and machine room-less                                         |
|--------------|--------------------------------------------------------------------------------------------------------------|
| FEEDBACK     | Distance and velocity                                                                                        |
| DISPATCH     | Up to 8 car group                                                                                            |
| MAX OPENINGS | 192                                                                                                          |
| MAX SPEED    | 2000FPM                                                                                                      |
| DIMENSIONS   | 48"H x 36"W x 16"D                                                                                           |
| CABINET      | NEMA 1, 4, 4x, and 7                                                                                         |
| POWER REGEN  | Dynamic braking resistor for emergency stopping,<br>unfiltered return of generated power to the<br>main line |